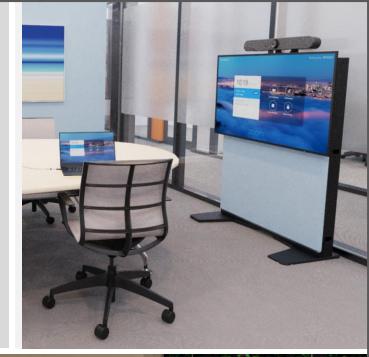

## Connect Room System **Mounting Solutions**.

55" / 65" Chassis.

Ashton Bentley.

Floor-to-Wall Chassis. Quick to assemble. Requires tethering to a wall (brackets included)

Installation Ready. Simple to hang display. Complete with brackets, cable management and power distribution

**Acoustic Front Covers.** Magnetic fixing for quick access to the concealed hardware storage space

No building works. Our Freestanding Base supports the full weight of the system.

Ideal for placement in free space or against a glass wall.

65" Chassis