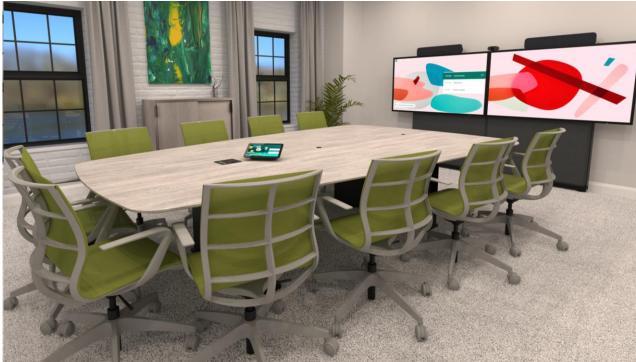

# Connect Room System 4 Steps to Success.

A Complete Meeting Space. An easy to configure and use presentation system 'out of the box'.

Everything required is included:

- LG UHD Display(s)
- Chassis Mount
- Technology to link the table to the display
- Cables, brackets, cable management and power distribution

# Two Box Solution

Versatile two box solution that is the 'heart' of every Connect Room System.