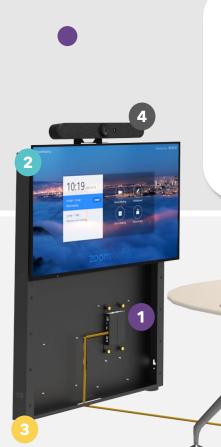

# Connect Room System 4 Steps to Success.

A Complete Meeting Space. An easy to configure and use presentation system 'out of the box'.

Everything required is included:

- LG UHD Display(s)
- Chassis Mount
- Technology to link the table to the display
- Cables, brackets, cable management and power distribution

# Two Box Solution

Versatile two box solution that is the 'heart' of every Connect Room System.

#### DX Room Hub:

Placed behind the display, in a chassis or wherever the display or video communication equipment is located.

- Receiver for device inputs supplied from the TX Table Hub
- 4K video & audio signal routing and control
- Control of displays, codecs and input devices
- 2x Auxiliary HDMI inputs (for wireless input devices, media players etc.)

#### TX Table Hub:

Installed under a table, in a lectern or wherever you want to connect laptop/devices. Two inputs provided:

- USB-C (4K video, audio, USB, network, control and power)
- HDMI

Connect Ashton Bentley peripherals such as the Tablebox.