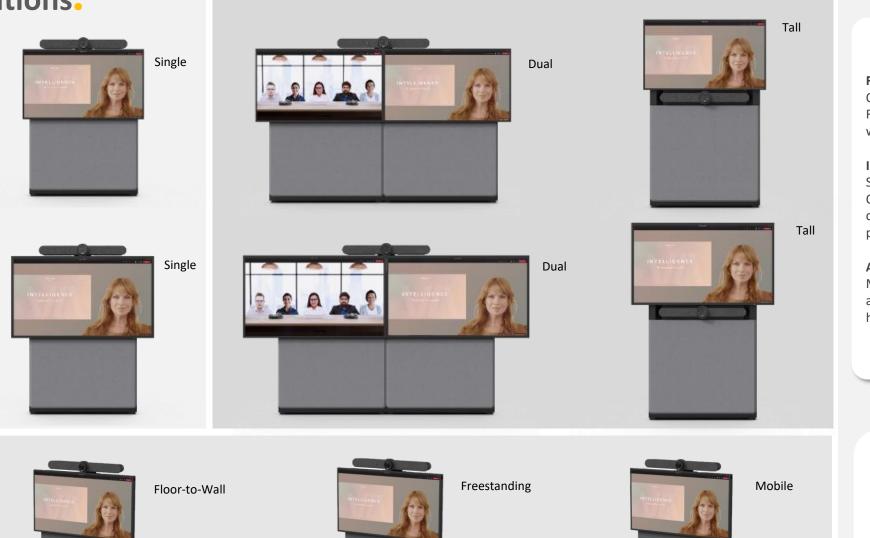

## Connect Room System **Mounting Solutions**.

55" / 65" Chassis.

Ashton Bentley.

Floor-to-Wall Chassis. Quick to assemble. Requires tethering to a wall (brackets included)

Installation Ready. Simple to hang display. Complete with brackets, cable management and power distribution

**Acoustic Front Covers.** Magnetic fixing for quick access to the concealed hardware storage space

No building works. Our Freestanding Base supports the full weight of the system.

Ideal for placement in free space or against a glass wall.

65" Chassis