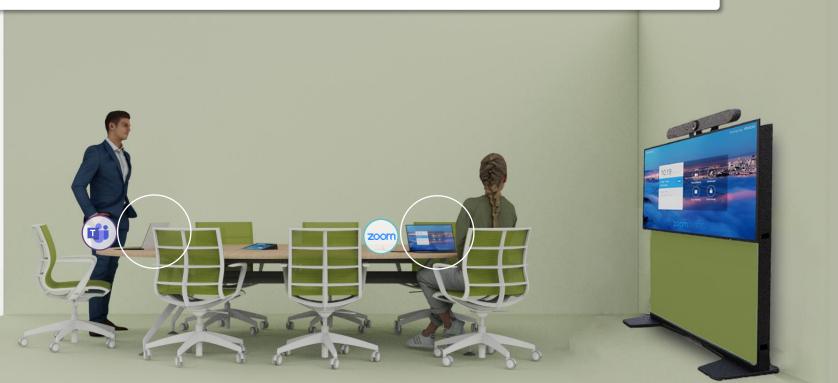

### BYOM (Bring Your Own Meeting) - Laptop as Room VC Engine

- Configure your Ashton Bentley Connect Room System.
- Add a Video Bar of your choice
- Connect your laptop for BYOM

Now Initiate video calls using any VC App on your laptop - the laptop becomes the communication platform for the room.

True multi-platform flexibility - use Teams for one meeting then Zoom for the next (or any VC App)

Ashton Bentley.