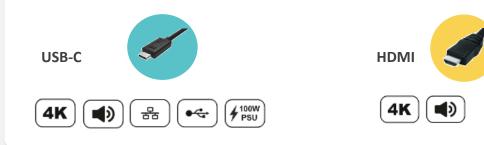

#### TX Table Hub:

Installed under a table, in a lectern or wherever you want to connect laptop/devices. Two inputs provided:

- USB-C (4K video, audio, USB, network, control and power)
- HDMI

Connect Ashton Bentley peripherals such as the Tablebox.

**Extend USB-C** Up to 35m over 1 x CAT6A (Including power for laptop)

**Don't have USB-C** No problem, use HDMI+USB-A for BYOM (USB-C to USB-A converter included) Use **your laptop with any VC App** for video meetings