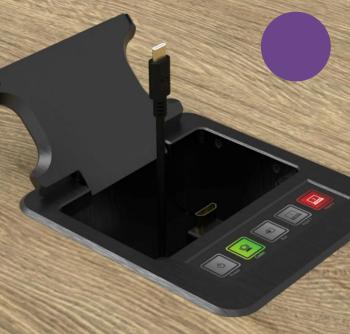

# Options The Tablebox.

### Ease of use

Auto-return retractors keep the cables concealed when not in use.Two retractors included:

### Input Control

- Touch Panel provides intuitive control, and feedback, for the user.
- Input selection for devices at the table and Aux HDMI inputs on the DX.