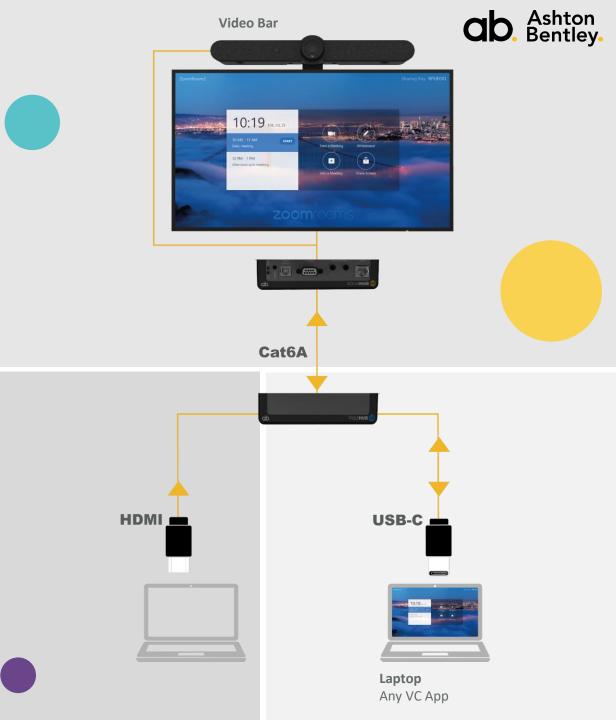

# Two Box Solution

Versatile two box solution that is the 'heart' of every Connect Room System.

#### DX Room Hub:

Placed behind the display, in a chassis or wherever the display or video communication equipment is located.

- Receiver for device inputs supplied from the TX Table Hub
- 4K video & audio signal routing and control
- Control of displays, codecs and input devices
- 2x Auxiliary HDMI inputs (for wireless input devices, media players etc.)

#### TX Table Hub:

Installed under a table, in a lectern or wherever you want to connect laptop/devices. Two inputs provided:

- USB-C (4K video, audio, USB, network, control and power)
- HDMI

Connect Ashton Bentley peripherals such as the Tablebox.

**Extend USB-C** Up to 35m over 1 x CAT6A (Including power for laptop)

**Don't have USB-C** No problem, use HDMI+USB-A for BYOM (USB-C to USB-A converter included) Use **your laptop with any VC App** for video meetings