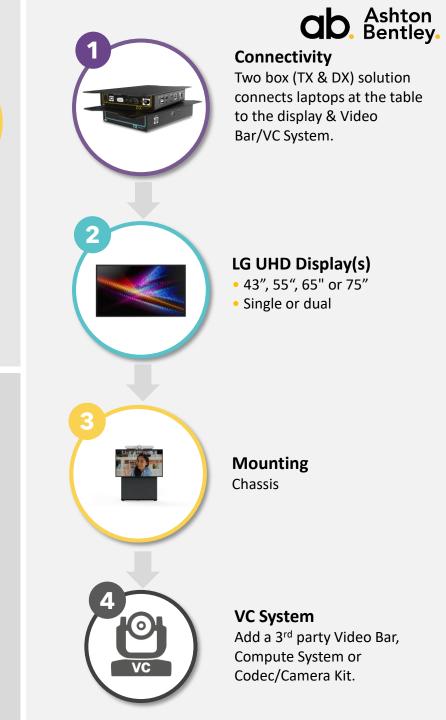

# Two Box Solution

Versatile two box solution that is the 'heart' of every Connect Room System.

#### DX Room Hub:

Placed behind the display, in a chassis or wherever the display or video communication equipment is located.

- Receiver for device inputs supplied from the TX Table Hub
- 4K video & audio signal routing and control
- Control of displays, codecs and input devices
- 2x Auxiliary HDMI inputs (for wireless input devices, media players etc.)

#### TX Table Hub:

Installed under a table, in a lectern or wherever you want to connect laptop/devices. Two inputs provided:

- USB-C (4K video, audio, USB, network, control and power)
- HDMI

Connect Ashton Bentley peripherals such as the Tablebox.

# LG commercial displays.

LG commercial displays deliver high quality video calls and stunning presentations.

- Available sizes from 43", 55", 65" to 75"
- Ultra HD resolution
- High brightness
- Built in speaker
- Narrow bezel and slim depth
- Clear view with non-glare coating
- Conformal coating and IP5x certified dust proof design
- Integrate with all Ashton Bentley Room Systems

## Connect Room System **Mounting Solutions**.

55" / 65" Chassis.

Ashton Bentley.

Floor-to-Wall Chassis. Quick to assemble. Requires tethering to a wall (brackets included)

Installation Ready. Simple to hang display. Complete with brackets, cable management and power distribution

### BYOM (Bring Your Own Meeting) - Laptop as Room VC Engine

- Configure your Ashton Bentley Connect Room System.
- Add a Video Bar of your choice
- Connect your laptop for BYOM

Now Initiate video calls using any VC App on your laptop - the laptop becomes the communication platform for the room.

### **Dedicated VC Platform + BYOM**

- Configure your Ashton Bentley *Connect Room System*
- Integrate your chosen VC hardware/software with dedicated VC platform
- Connect your laptop for additional functionality of BYOM