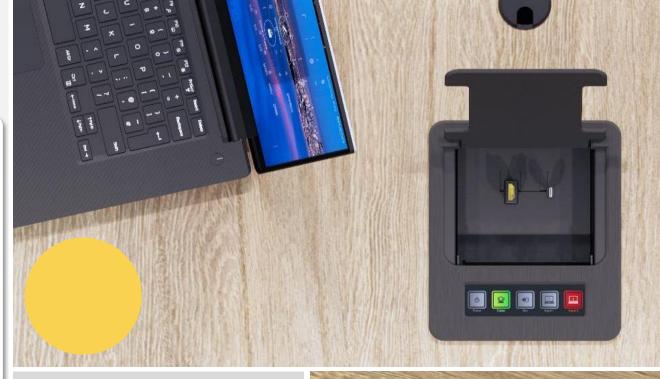

# Options The Tablebox.

### Ease of use

Auto-return retractors keep the cables concealed when not in use.Two retractors included:

### Input Control

- Touch Panel provides intuitive control, and feedback, for the user.
- Input selection for devices at the table and Aux HDMI inputs on the DX.