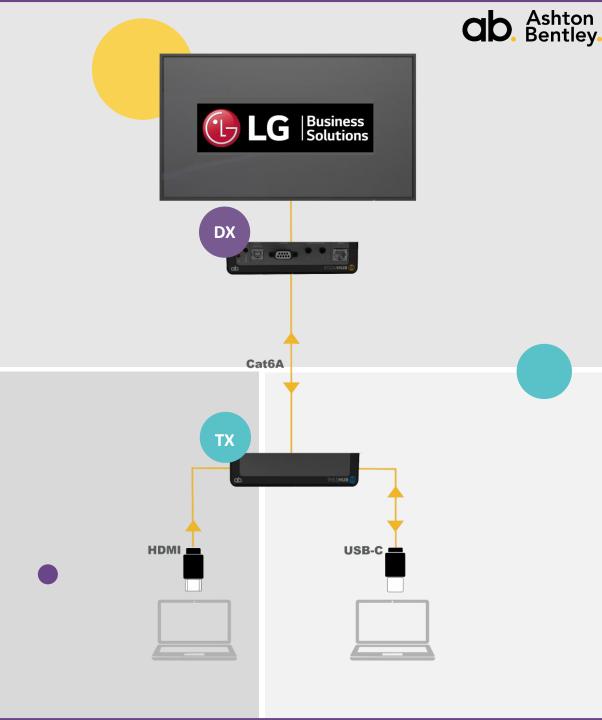

# Two Box Solution

Versatile two box solution that is the 'heart' of every Connect Room System.

#### DX Room Hub:

Placed behind the display, in a chassis or wherever the display or video communication equipment is located.

- Receiver for device inputs supplied from the TX Table Hub
- 4K video & audio signal routing and control
- Control of displays, codecs and input devices
- 2x Auxiliary HDMI inputs (for wireless input devices, media players etc.)

The DX functionality can be controlled via the Ashton Bentley *Tablebox,* 3rd party control devices, or set to run automatically.

#### TX Table Hub:

Installed under a table, in a lectern or wherever you want to connect laptop/devices. Two inputs provided:

- USB-C (4K video, audio, USB, network, control and power)
- HDMI

Connect Ashton Bentley peripherals such as the Tablebox.