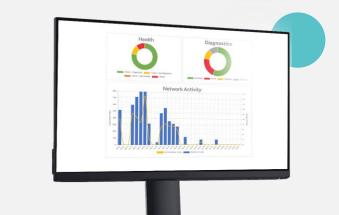

# Options Management: Monitoring: Metrics:

The **DX/TX** pair constantly monitor in real time what is connected to them, and this information can be managed by our cloud based remote monitoring platform – **abSee**.

Extensive reporting tools and metrics enable IT to fully support the room and users, plus provide the business with useful information.

Dashboards provide various customisable health and diagnostic views and/or launch support tickets.

Alternatively, we can provide access to this information for your own monitoring/ticketing platform.

www.ashtonbentley.com

The Chican & gurners of the

Q3 Outlook