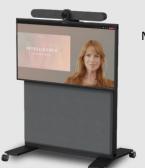

# Connect Room System 4 Steps to Success.

A Complete Meeting Space. An easy to configure and use presentation system 'out of the box'.

Everything required is included:

- LG UHD Display(s)
- Chassis Mount
- Technology to link the table to the display
- Cables, brackets, cable management and power distribution

# Two Box Solution

Versatile two box solution that is the 'heart' of every Connect Room System.

# LG commercial displays.

LG commercial displays deliver high quality video calls and stunning presentations.

- Available sizes from 43", 55", 65" to 75"
- Ultra HD resolution
- High brightness
- Built in speaker
- Narrow bezel and slim depth
- Clear view with non-glare coating
- Conformal coating and IP5x certified dust proof design
- Integrate with all Ashton Bentley Room Systems