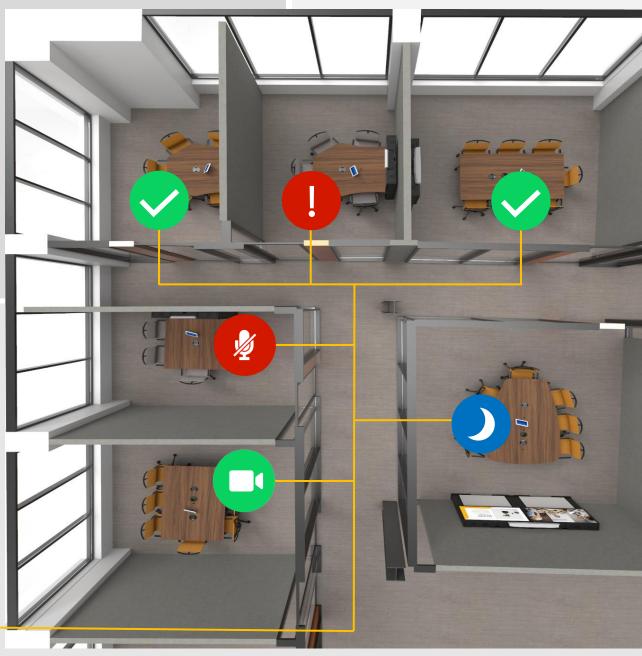

# Options Management: Monitoring: Metrics:

The **DX/TX** pair constantly monitor in real time what is connected to them, and this information can be managed by our cloud based remote monitoring platform – **abSee**.

Extensive reporting tools and metrics enable IT to fully support the room and users, plus provide the business with useful information.

Dashboards provide various customisable health and diagnostic views and/or launch support tickets.