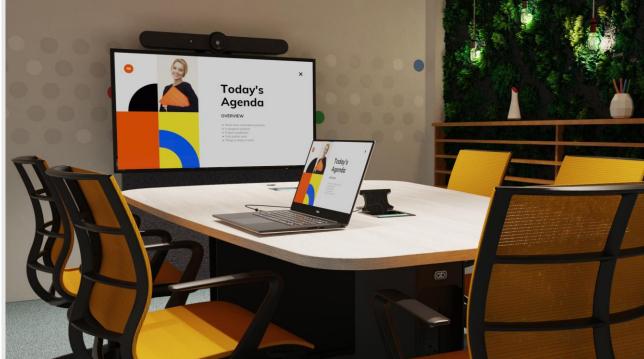

### BYOM (Bring Your Own Meeting) - Laptop as Room VC Engine

- Configure your Ashton Bentley Connect Room System.
- Add a Video Bar of your choice
- Connect your laptop for BYOM

Now Initiate video calls using any VC App on your laptop - the laptop becomes the communication platform for the room.

## BYOM Laptop as Room VC Engine.

Just add a Video Bar to any single display *Connect Room System* and you have everything required for a multi-platform video collaboration room.

| Video Bar      |        |  |
|----------------|--------|--|
| BOSE           | VB1    |  |
| logitech       | Meetup |  |
| poly           | Studio |  |
| <b>WYAMAHA</b> | CS-700 |  |