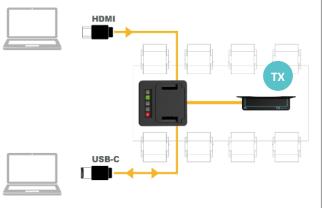

# Two Box Solution

Versatile two box solution that is the 'heart' of every Connect Room System.

#### DX Room Hub:

Placed behind the display, in a chassis or wherever the display or video communication equipment is located.

- Receiver for device inputs supplied from the TX Table Hub
- 4K video & audio signal routing and control
- Control of displays, codecs and input devices
- 2x Auxiliary HDMI inputs (for wireless input devices, media players etc.)

#### TX Table Hub:

Installed under a table, in a lectern or wherever you want to connect laptop/devices. Two inputs provided:

- USB-C (4K video, audio, USB, network, control and power)
- HDMI

Connect Ashton Bentley peripherals such as the Tablebox.